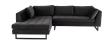

## **Janis Sectional - Shadow Grey**

\$5,110.03

## Description

A brilliant, efficient solution for an elegant contemporary space, the Janis sectional sofa is great for defining space. Available in left- and right-hand-facing configurations.

## **Additional Information**

| SKU             | SNV0111971                                         |
|-----------------|----------------------------------------------------|
| Dimensions      | 104.8" x 79.3" x 29"                               |
| Product Details | shadow grey velour seat, matte black steel<br>legs |
| Armrest Height  | 27.3"                                              |
| Seatback Height | 11.8"                                              |
| Seat Depth      | 20"                                                |
| Seat Height     | 17.8"                                              |
| Color Selection | Shadow Grey                                        |