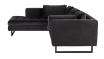

## **Janis Sectional - Shadow Grey**

\$5,110.03

## Description

A brilliant, efficient solution for an elegant contemporary space, the Janis sectional sofa is great for defining space. Available in left- and right-hand-facing configurations.

## **Additional Information**

| SKU             | SNV0111971                                         |
|-----------------|----------------------------------------------------|
| Dimensions      | 104.8" x 79.3" x 29"                               |
| Product Details | shadow grey velour seat, matte black steel<br>legs |
| Armrest Height  | 27.3"                                              |
| Seatback Height | 11.8"                                              |
| Seat Depth      | 20"                                                |
| Seat Height     | 17.8"                                              |
| Color Selection | Shadow Grey                                        |