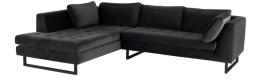

## **Janis Sectional - Shadow Grey**

\$5,110.03

## Description

A brilliant, efficient solution for an elegant contemporary space, the Janis sectional sofa is great for defining space. Available in left- and right-hand-facing configurations.

## **Additional Information**

| SKU             | SNV0111971                                         |
|-----------------|----------------------------------------------------|
| Dimensions      | 104.8" x 79.3" x 29"                               |
| Product Details | shadow grey velour seat, matte black steel<br>legs |
| Armrest Height  | 27.3"                                              |
| Seatback Height | 11.8"                                              |
| Seat Depth      | 20"                                                |
| Seat Height     | 17.8"                                              |
| Color Selection | Shadow Grey                                        |