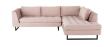

## **Janis Sectional - Blush**

\$5,110.03

## Description

A brilliant, efficient solution for an elegant contemporary space, the Janis sectional sofa is great for defining space. Available in left- and right-hand-facing configurations.

## **Additional Information**

| SKU             | SNVO111976                                |
|-----------------|-------------------------------------------|
| Dimensions      | 104.8" x 79.3" x 29"                      |
| Product Details | blush velour seat, matte black steel legs |
| Armrest Height  | 27.3"                                     |
| Seatback Height | 11.8"                                     |
| Seat Depth      | 20"                                       |
| Seat Height     | 17.8"                                     |
| Color Selection | Blush                                     |