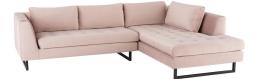

## **Janis Sectional - Blush**

\$5,110.03

## Description

A brilliant, efficient solution for an elegant contemporary space, the Janis sectional sofa is great for defining space. Available in left- and right-hand-facing configurations.

## **Additional Information**

| SKU             | SNVO111976                                |
|-----------------|-------------------------------------------|
| Dimensions      | 104.8" x 79.3" x 29"                      |
| Product Details | blush velour seat, matte black steel legs |
| Armrest Height  | 27.3"                                     |
| Seatback Height | 11.8"                                     |
| Seat Depth      | 20"                                       |
| Seat Height     | 17.8"                                     |
| Color Selection | Blush                                     |