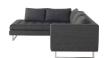

## Janis Sectional - Dark Grey Tweed \$5,110.03

## Description

A brilliant, efficient solution for tight spaces and dead corners, the elegant contemporary Janis sectional sofa may also be used to divide and define areas of a large living room. Brushed-stainless legs support broad plush tufted seating for up to seven adults. Available in left- and right-hand-facing configurations.