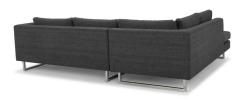

## Janis Sectional - Dark Grey Tweed \$5,110.03

## Description

A brilliant, efficient solution for tight spaces and dead corners, the elegant contemporary Janis sectional sofa may also be used to divide and define areas of a large living room. Brushed-stainless legs support broad plush tufted seating for up to seven adults. Available in left- and right-hand-facing configurations.

## **Additional Information**

| SKU             | SNVO111977                                                   |
|-----------------|--------------------------------------------------------------|
| Dimensions      | 104.8" x 79.3" x 29"                                         |
| Product Details | dark grey tweed fabric seat, brushed stainless<br>steel legs |
| Armrest Height  | 27.3"                                                        |
| Seatback Height | 11.8"                                                        |
| Seat Depth      | 20"                                                          |
| Seat Height     | 17.8"                                                        |
| Color Selection | Dark Grey Tweed                                              |