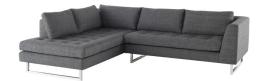

## Janis Sectional - Dark Grey Tweed \$5,110.03

## Description

A brilliant, efficient solution for tight spaces and dead corners, the elegant contemporary Janis sectional sofa may also be used to divide and define areas of a large living room. Brushed-stainless legs support broad plush tufted seating for up to seven adults. Available in left- and right-hand-facing configurations.