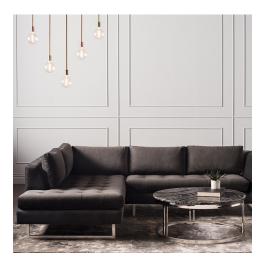

## Janis Sectional - Dark Grey Tweed \$5,110.03

## Description

A brilliant, efficient solution for tight spaces and dead corners, the elegant contemporary Janis sectional sofa may also be used to divide and define areas of a large living room. Brushed-stainless legs support broad plush tufted seating for up to seven adults. Available in left- and right-hand-facing configurations.

## **Additional Information**

| SKU             | SNVO111977                                                   |
|-----------------|--------------------------------------------------------------|
| Dimensions      | 104.8" x 79.3" x 29"                                         |
| Product Details | dark grey tweed fabric seat, brushed stainless<br>steel legs |
| Armrest Height  | 27.3"                                                        |
| Seatback Height | 11.8"                                                        |
| Seat Depth      | 20"                                                          |
| Seat Height     | 17.8"                                                        |
| Color Selection | Dark Grey Tweed                                              |