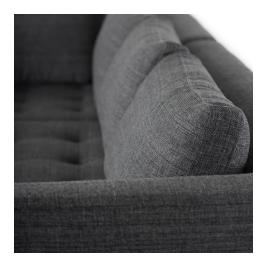

## Janis Sectional - Dark Grey Tweed \$5,110.03

## Description

A brilliant, efficient solution for tight spaces and dead corners, the elegant contemporary Janis sectional sofa may also be used to divide and define areas of a large living room. Brushed-stainless legs support broad plush tufted seating for up to seven adults. Available in left- and right-hand-facing configurations.

## **Additional Information**

| SKU             | SNVO111977                                                   |
|-----------------|--------------------------------------------------------------|
| Dimensions      | 104.8" x 79.3" x 29"                                         |
| Product Details | dark grey tweed fabric seat, brushed stainless<br>steel legs |
| Armrest Height  | 27.3"                                                        |
| Seatback Height | 11.8"                                                        |
| Seat Depth      | 20"                                                          |
| Seat Height     | 17.8"                                                        |
| Color Selection | Dark Grey Tweed                                              |