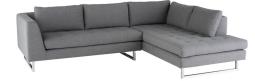

## **Janis Sectional - Shale Grey**

\$5,110.03

## Description

A brilliant, efficient solution for tight spaces and dead corners, the elegant contemporary Janis sectional sofa may also be used to divide and define areas of a large living room. Brushed-stainless legs support broad plush tufted seating for up to seven adults. Available in left- and right-hand-facing configurations.

## Additional Information

| SKU             | SNVO111982                                              |
|-----------------|---------------------------------------------------------|
| Dimensions      | 104.8" x 79.3" x 29"                                    |
| Product Details | shale grey fabric seat, brushed stainless steel<br>legs |
| Armrest Height  | 27.3"                                                   |
| Seatback Height | 11.8"                                                   |
| Seat Depth      | 20"                                                     |
| Seat Height     | 17.8"                                                   |
| Color Selection | Shale Grey                                              |