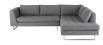

## **Janis Sectional - Shale Grey**

\$5,110.03

## Description

A brilliant, efficient solution for tight spaces and dead corners, the elegant contemporary Janis sectional sofa may also be used to divide and define areas of a large living room. Brushed-stainless legs support broad plush tufted seating for up to seven adults. Available in left- and right-hand-facing configurations.

## Additional Information

| SKU             | SNVO111982                                              |
|-----------------|---------------------------------------------------------|
| Dimensions      | 104.8" x 79.3" x 29"                                    |
| Product Details | shale grey fabric seat, brushed stainless steel<br>legs |
| Armrest Height  | 27.3"                                                   |
| Seatback Height | 11.8"                                                   |
| Seat Depth      | 20"                                                     |
| Seat Height     | 17.8"                                                   |
| Color Selection | Shale Grey                                              |