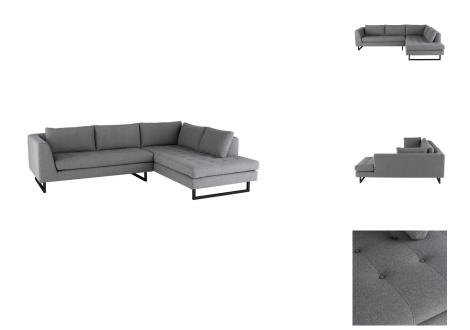

## **Janis Sectional - Shale Grey**

\$5,110.03

## Description

A brilliant, efficient solution for an elegant contemporary space, the Janis sectional sofa is great for defining space. Available in left- and right-hand-facing configurations.

## **Additional Information**

| SKU             | SNV0111983                              |
|-----------------|-----------------------------------------|
| Dimensions      | 104.8" x 79.3" x 29"                    |
| Product Details | shale grey seat, matte black steel legs |
| Armrest Height  | 27.3"                                   |
| Seatback Height | 11.8"                                   |
| Seat Depth      | 20"                                     |
| Seat Height     | 17.8"                                   |
| Color Selection | Shale Grey                              |