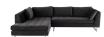

## **Janis Sectional - Shadow Grey**

\$5,110.03

## Description

A brilliant, efficient solution for tight spaces and dead corners, the elegant contemporary Janis sectional sofa may also be used to divide and define large livings paces. Brushed-stainless legs support broad plush tufted seating for up to seven adults. Available in left- and right-hand-facing configurations.

## **Additional Information**

| SKU             | SNV0111984                                            |
|-----------------|-------------------------------------------------------|
| Dimensions      | 104.8" x 79.3" x 29"                                  |
| Product Details | shadow grey velour seat, brushed stainless steel legs |
| Armrest Height  | 27.3"                                                 |
| Seatback Height | 11.8"                                                 |
| Seat Depth      | 20"                                                   |
| Seat Height     | 17.8"                                                 |
| Color Selection | Shadow Grey                                           |