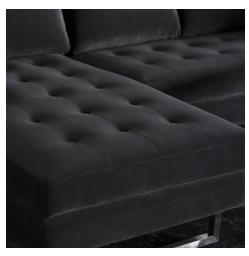

## Description

A brilliant, efficient solution for tight spaces and dead corners, the elegant contemporary Janis sectional sofa may also be used to divide and define large livings paces. Brushed-stainless legs support broad plush tufted seating for up to seven adults. Available in left- and right-hand-facing configurations.

## **Additional Information**

| SKU             | SNV0111984                                            |
|-----------------|-------------------------------------------------------|
| Dimensions      | 104.8" x 79.3" x 29"                                  |
| Product Details | shadow grey velour seat, brushed stainless steel legs |
| Armrest Height  | 27.3"                                                 |
| Seatback Height | 11.8"                                                 |
| Seat Depth      | 20"                                                   |
| Seat Height     | 17.8"                                                 |
| Color Selection | Shadow Grey                                           |