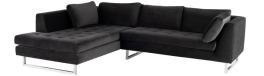

## **Janis Sectional - Shadow Grey**

\$5,110.03

## Description

A brilliant, efficient solution for tight spaces and dead corners, the elegant contemporary Janis sectional sofa may also be used to divide and define large livings paces. Brushed-stainless legs support broad plush tufted seating for up to seven adults. Available in left- and right-hand-facing configurations.

## **Additional Information**

| SKU             | SNV0111984                                            |
|-----------------|-------------------------------------------------------|
| Dimensions      | 104.8" x 79.3" x 29"                                  |
| Product Details | shadow grey velour seat, brushed stainless steel legs |
| Armrest Height  | 27.3"                                                 |
| Seatback Height | 11.8"                                                 |
| Seat Depth      | 20"                                                   |
| Seat Height     | 17.8"                                                 |
| Color Selection | Shadow Grey                                           |