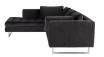

## **Janis Sectional - Shadow Grey**

\$5,110.03

## Description

A brilliant, efficient solution for tight spaces and dead corners, the elegant contemporary Janis sectional sofa may also be used to divide and define large livings paces. Brushed-stainless legs support broad plush tufted seating for up to seven adults. Available in left- and right-hand-facing configurations.

## **Additional Information**

| SKU             | SNV0111984                                            |
|-----------------|-------------------------------------------------------|
| Dimensions      | 104.8" x 79.3" x 29"                                  |
| Product Details | shadow grey velour seat, brushed stainless steel legs |
| Armrest Height  | 27.3"                                                 |
| Seatback Height | 11.8"                                                 |
| Seat Depth      | 20"                                                   |
| Seat Height     | 17.8"                                                 |
| Color Selection | Shadow Grey                                           |