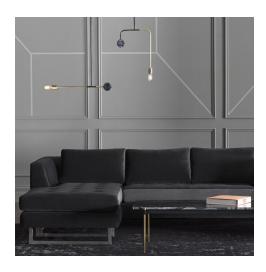

## **Janis Sectional - Shadow Grey**

\$5,110.03

## Description

A brilliant, efficient solution for tight spaces and dead corners, the elegant contemporary Janis sectional sofa may also be used to divide and define large livings paces. Brushed-stainless legs support broad plush tufted seating for up to seven adults. Available in left- and right-hand-facing configurations.

## **Additional Information**

| SKU             | SNV0111984                                            |
|-----------------|-------------------------------------------------------|
| Dimensions      | 104.8" x 79.3" x 29"                                  |
| Product Details | shadow grey velour seat, brushed stainless steel legs |
| Armrest Height  | 27.3"                                                 |
| Seatback Height | 11.8"                                                 |
| Seat Depth      | 20"                                                   |
| Seat Height     | 17.8"                                                 |
| Color Selection | Shadow Grey                                           |