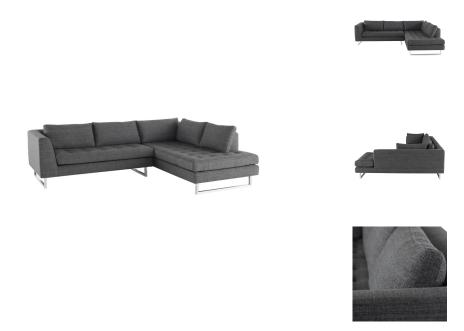

## **Janis Sectional - Dark Grey Tweed**

\$5,110.03

## Description

A brilliant, efficient solution for tight spaces and dead corners, the elegant contemporary Janis sectional sofa may also be used to divide and define areas of a large living room. Brushed-stainless legs support broad plush tufted seating for up to seven adults. Available in left- and right-hand-facing configurations.