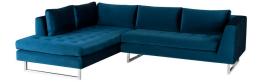

## **Janis Sectional - Midnight Blue**

\$5,110.03

## Description

A brilliant, efficient solution for tight spaces and dead corners, the elegant contemporary Janis sectional sofa may also be used to divide and define areas of a large living room. Brushed-stainless legs support broad plush tufted seating for up to seven adults. Available in left- and right-hand-facing configurations.

## Additional Information

| SKU             | SNVO111987                                                 |
|-----------------|------------------------------------------------------------|
| Dimensions      | 104.8" x 79.3" x 29"                                       |
| Product Details | midnight blue fabric seat, brushed stainless<br>steel legs |
| Armrest Height  | 27.3"                                                      |
| Seatback Height | 11.8"                                                      |
| Seat Depth      | 20"                                                        |
| Seat Height     | 17.8"                                                      |
| Color Selection | Midnight Blue                                              |