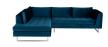

## **Janis Sectional - Midnight Blue**

\$5,110.03

## Description

A brilliant, efficient solution for tight spaces and dead corners, the elegant contemporary Janis sectional sofa may also be used to divide and define areas of a large living room. Brushed-stainless legs support broad plush tufted seating for up to seven adults. Available in left- and right-hand-facing configurations.

## Additional Information

| SKU             | SNVO111987                                                 |
|-----------------|------------------------------------------------------------|
| Dimensions      | 104.8" x 79.3" x 29"                                       |
| Product Details | midnight blue fabric seat, brushed stainless<br>steel legs |
| Armrest Height  | 27.3"                                                      |
| Seatback Height | 11.8"                                                      |
| Seat Depth      | 20"                                                        |
| Seat Height     | 17.8"                                                      |
| Color Selection | Midnight Blue                                              |