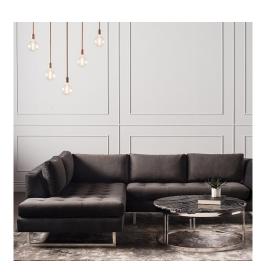

## **Janis Sectional - Shadow Grey**

\$5,110.03

## Description

A brilliant, efficient solution for tight spaces and dead corners, the elegant contemporary Janis sectional sofa may also be used to divide and define large livings paces. Brushed-stainless legs support broad plush tufted seating for up to seven adults. Available in left- and right-hand-facing configurations.

## **Additional Information**

| SKU             | SNV0111990                                            |
|-----------------|-------------------------------------------------------|
| Dimensions      | 104.8" x 79.3" x 29"                                  |
| Product Details | shadow grey fabric seat, brushed stainless steel legs |
| Armrest Height  | 27.3"                                                 |
| Seatback Height | 11.8"                                                 |
| Seat Depth      | 20"                                                   |
| Seat Height     | 17.8"                                                 |
| Color Selection | Shadow Grey                                           |