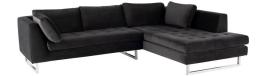

## **Janis Sectional - Shadow Grey**

\$5,110.03

## Description

A brilliant, efficient solution for tight spaces and dead corners, the elegant contemporary Janis sectional sofa may also be used to divide and define large livings paces. Brushed-stainless legs support broad plush tufted seating for up to seven adults. Available in left- and right-hand-facing configurations.