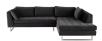

## **Janis Sectional - Shadow Grey**

\$5,110.03

## Description

A brilliant, efficient solution for tight spaces and dead corners, the elegant contemporary Janis sectional sofa may also be used to divide and define large livings paces. Brushed-stainless legs support broad plush tufted seating for up to seven adults. Available in left- and right-hand-facing configurations.