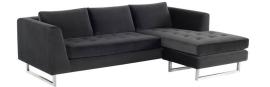

## **Matthew Sectional - Shadow Grey**

\$4,731.41

## Description

A smart minimalist contemporary design, the Matthew is defined by broad deep seating, elegant tufting and brushed steel legs.

## **Additional Information**

| SKU             | SNV0111993                                            |
|-----------------|-------------------------------------------------------|
| Dimensions      | 93.8" x 65" x 31.3"                                   |
| Product Details | shadow grey fabric seat, brushed stainless steel legs |
| Armrest Height  | 27.5"                                                 |
| Seatback Height | 11"                                                   |
| Seat Depth      | 28"                                                   |
| Seat Height     | 17.3"                                                 |
| Color Selection | Shadow Grey                                           |