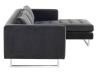

## **Matthew Sectional - Shadow Grey**

\$4,731.41

## Description

A smart minimalist contemporary design, the Matthew is defined by broad deep seating, elegant tufting and brushed steel legs.

## **Additional Information**

| SKU             | SNV0111993                                            |
|-----------------|-------------------------------------------------------|
| Dimensions      | 93.8" x 65" x 31.3"                                   |
| Product Details | shadow grey fabric seat, brushed stainless steel legs |
| Armrest Height  | 27.5"                                                 |
| Seatback Height | 11"                                                   |
| Seat Depth      | 28"                                                   |
| Seat Height     | 17.3"                                                 |
| Color Selection | Shadow Grey                                           |