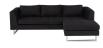

## **Matthew Sectional - Coal**

\$4,731.41

## Description

A smart minimalist contemporary design, the Matthew is defined by broad deep seating, elegant tufting and brushed steel legs.

## Additional Information

| SKU             | SNVO111994                             |
|-----------------|----------------------------------------|
| Dimensions      | 93.8" x 65" x 31.3"                    |
| Product Details | coal fabric seat, stainless steel legs |
| Armrest Height  | 27.5"                                  |
| Seatback Height | 11"                                    |
| Seat Depth      | 28"                                    |
| Seat Height     | 17.3"                                  |
| Color Selection | Coal                                   |