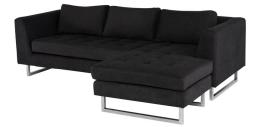

## **Matthew Sectional - Coal**

\$4,731.41

## Description

A smart minimalist contemporary design, the Matthew is defined by broad deep seating, elegant tufting and brushed steel legs.

## Additional Information

| SKU             | SNVO111994                             |
|-----------------|----------------------------------------|
| Dimensions      | 93.8" x 65" x 31.3"                    |
| Product Details | coal fabric seat, stainless steel legs |
| Armrest Height  | 27.5"                                  |
| Seatback Height | 11"                                    |
| Seat Depth      | 28"                                    |
| Seat Height     | 17.3"                                  |
| Color Selection | Coal                                   |