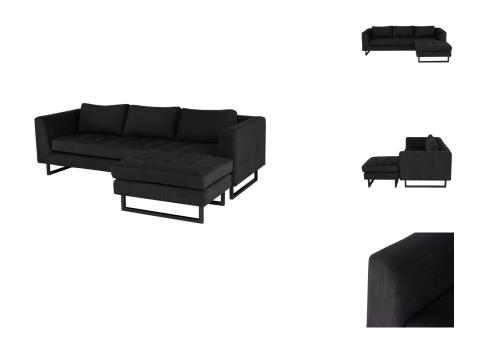

## **Matthew Sectional - Coal**

\$4,731.41

## Description

A smart minimalist contemporary design, the Matthew is defined by broad deep seating, elegant tufting and brushed steel legs.

## **Additional Information**

| SKU             | SNV0111996                               |
|-----------------|------------------------------------------|
| Dimensions      | 93.8" x 65" x 31.3"                      |
| Product Details | coal fabric seat, matte black steel legs |
| Armrest Height  | 28"                                      |
| Seatback Height | 13"                                      |
| Seat Depth      | 21.8"                                    |
| Seat Height     | 17.8"                                    |
| Color Selection | Coal                                     |