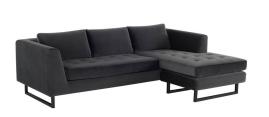

## **Matthew Sectional - Shadow Grey**

\$4,731.41

## Description

A smart minimalist contemporary design, the Matthew is defined by broad deep seating, elegant tufting and brushed steel legs.

## **Additional Information**

| SKU             | SNV0111997                                         |
|-----------------|----------------------------------------------------|
| Dimensions      | 93.8" x 65" x 31.3"                                |
| Product Details | shadow grey velour seat, matte black steel<br>legs |
| Armrest Height  | 27.5"                                              |
| Seatback Height | 11"                                                |
| Seat Depth      | 28"                                                |
| Seat Height     | 17.3"                                              |
| Color Selection | Shadow Grey                                        |