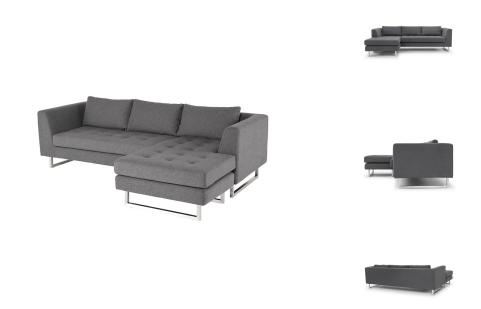

## **Matthew Sectional - Shale Grey**

\$4,731.41

## Description

A smart minimalist contemporary design, the Matthew is defined by broad deep seating, elegant tufting and brushed steel legs.

## **Additional Information**

| SKU             | SNV0111998                                              |
|-----------------|---------------------------------------------------------|
| Dimensions      | 93.8" x 65" x 31.3"                                     |
| Product Details | shale grey fabric seat, brushed stainless steel<br>legs |
| Armrest Height  | 27.5"                                                   |
| Seatback Height | 11"                                                     |
| Seat Depth      | 28"                                                     |
| Seat Height     | 17.3"                                                   |
| Color Selection | Shale Grey                                              |