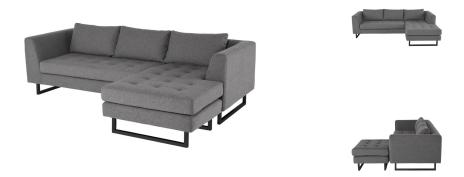

## **Matthew Sectional - Shale Grey**

\$4,731.41

## Description

A smart minimalist contemporary design, the Matthew is defined by broad deep seating, elegant tufting and brushed steel legs.

## **Additional Information**

| SKU             | SNVO112001                              |
|-----------------|-----------------------------------------|
| Dimensions      | 93.8" x 65" x 31.3"                     |
| Product Details | shale grey seat, matte black steel legs |
| Armrest Height  | 27.5"                                   |
| Seatback Height | 11"                                     |
| Seat Depth      | 28"                                     |
| Seat Height     | 17.3"                                   |
| Color Selection | Shale Grey                              |