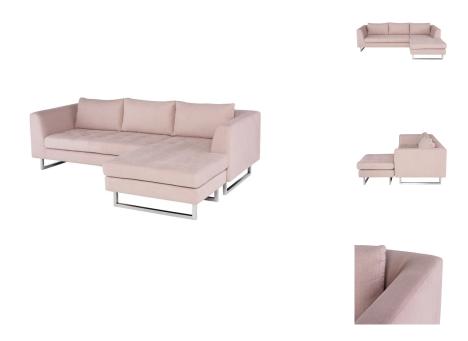

## **Matthew Sectional - Mauve**

\$4,731.41

## Description

A smart minimalist contemporary design, the Matthew is defined by broad deep seating, elegant tufting and brushed steel legs.

## **Additional Information**

| SKU             | SNVO112003                              |
|-----------------|-----------------------------------------|
| Dimensions      | 93.8" x 65" x 31.3"                     |
| Product Details | mauve fabric seat, stainless steel legs |
| Armrest Height  | 27.5"                                   |
| Seatback Height | 11"                                     |
| Seat Depth      | 28"                                     |
| Seat Height     | 17.3"                                   |
| Color Selection | Mauve                                   |