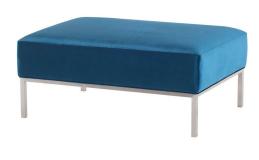

## **Bryce Ottoman - Midnight Blue**

\$1,099.68

## Description

The Bryce three seater incorporates minimalism and elegance with deep seated generously padded comfort. The classic, finely tailored linear form, paired with a discreet brushed stainless steel frame and legs, creates a sophisticated, sleek silhouette.

## **Additional Information**

| SKU             | SNVO112006                                                |
|-----------------|-----------------------------------------------------------|
| Dimensions      | 40.5" x 29.3" x 18.3"                                     |
| Product Details | midnight blue velour top, brushed stainless<br>steel legs |
| Color Selection | Midnight Blue                                             |