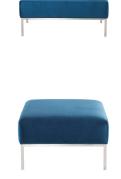

## **Bryce Ottoman - Midnight Blue**

\$1,099.68

## Description

The Bryce three seater incorporates minimalism and elegance with deep seated generously padded comfort. The classic, finely tailored linear form, paired with a discreet brushed stainless steel frame and legs, creates a sophisticated, sleek silhouette.

## **Additional Information**

| SKU             | SNVO112006                                                |
|-----------------|-----------------------------------------------------------|
| Dimensions      | 40.5" x 29.3" x 18.3"                                     |
| Product Details | midnight blue velour top, brushed stainless<br>steel legs |
| Color Selection | Midnight Blue                                             |