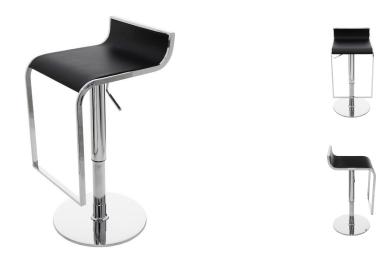

## **Alexander Adjustable Stool - Black**

\$754.46

## **Description**

The Alexander adjustable stool presents a graceful combination of high chrome and supple leather. The pencil thin chrome wrap-around frame is as striking as it is functional. The hydraulic lift adjustable stool, with fixed foot rest, provides a full range of flexible applications.

## **Additional Information**

| SKU             | SNVO112042                            |
|-----------------|---------------------------------------|
| Dimensions      | 15" x 16.5" x 23.3-33"                |
| Product Details | black leather seat, chrome steel base |
| Seat Depth      | 14.3"                                 |
| Color Selection | Black                                 |