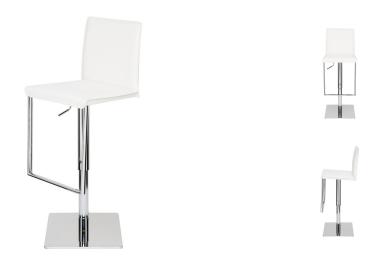

## **Cameron Adjustable Stool - White**

\$754.46

## **Description**

The Cameron adjustable stool brings together beautifully crafted nauagahyde, contrast stitch upholstery, with high polished stainless steel, designed for comfort and style. The hydraulic lift adjustable stool, with fixed foot rest, provides a full range of flexible applications. Pivoting 360 degrees, the Cameron adjusts up and down with the simple squeeze of a discreet hand lever placed within easy reach under the bar seat, accommodating bar height, counter and dining positions.

## **Additional Information**

| SKU             | SNV0112056                                          |
|-----------------|-----------------------------------------------------|
| Dimensions      | 15.8" x 17.8" x 33-42"                              |
| Product Details | white naugahyde seat, polished stainless steel base |
| Seat Depth      | 14.5"                                               |
| Color Selection | White                                               |