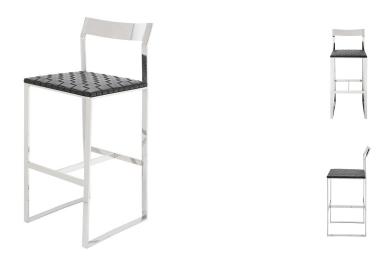

## **Camille Counter Stool - Black**

\$1,066.27

## Description

The Camille counter stool is defined by its brilliant high polish stainless steel frame, smooth flat surfaces convey a cool radiance. A tightly woven, checker patterned, leather seat rounds out the Camille's contemporary chic aesthetic.