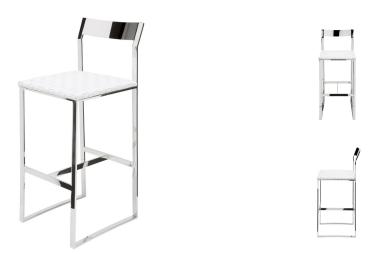

## **Camille Counter Stool - White**

\$1,066.27

## Description

The Camille counter stool is defined by its brilliant high polish stainless steel frame, smooth flat surfaces convey a cool radiance. A tightly woven, checker patterned, leather seat rounds out the Camille's contemporary chic aesthetic.

## **Additional Information**

| SKU             | SNVO112059                                         |
|-----------------|----------------------------------------------------|
| Dimensions      | 19" x 16.8" x 36.3"                                |
| Product Details | white leather seat, polished stainless steel frame |
| Seat Depth      | 17"                                                |
| Color Selection | White                                              |