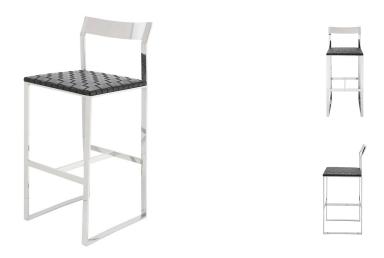

## **Camille Bar Stool - Black**

\$1,066.27

## Description

The Camille bar stool is defined by its brilliant high polish stainless steel frame, smooth flat surfaces convey a cool radiance. A tightly woven, checker patterned, leather seat rounds out the Camille's contemporary chic aesthetic.