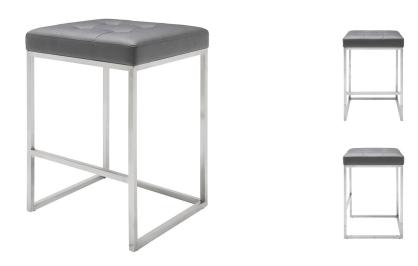

## **Chi Counter Stool - Grey**

\$572.11

## **Description**

The Chi counter stool is an ideal example of simple elegant modern design. The brushed stainless steel frame, including fixed foot rest, uses a bare minimum of materials in its construction creating an exceptionally light effect. The stool is topped with a dense form fitting tufted naugahyde seat cushion for added comfort.