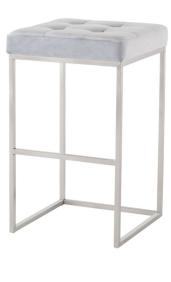

## Chi Bar Stool - Ice Blue

\$572.11

## Description

The Chi bar stool is an ideal example of simple elegant modern design. The brushed stainless steel frame, including fixed foot rest, uses a bare minimum of materials in its construction creating an exceptionally light effect. The stool is topped with a dense form fitting tufted velour seat cushion for added comfort.

| SKU             | SNVO112066                                             |
|-----------------|--------------------------------------------------------|
| Dimensions      | 17.8" x 17.8" x 29.8"                                  |
| Product Details | ice blue velour seat, brushed stainless steel<br>frame |
| Seat Depth      | 17.8"                                                  |
| Color Selection | Ice Blue                                               |