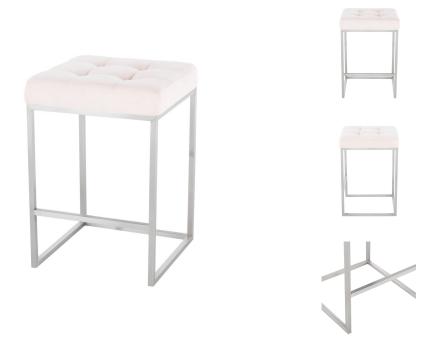

## **Chi Counter Stool - Powder Pink**

\$572.11

## Description

The Chi counter stool is an ideal example of simple elegant modern design. The brushed stainless steel frame, including fixed foot rest, uses a bare minimum of materials in its construction creating an exceptionally light effect. The stool is topped with a dense form fitting tufted velour seat cushion for added comfort.