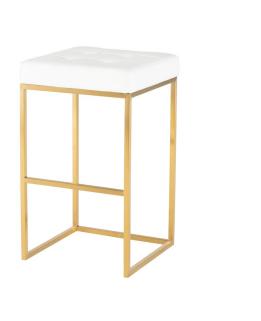

## **Chi Bar Stool - White**

\$754.46

## Description

The Chi bar stool is an ideal example of simple elegant modern design. The brushed gold stainless steel frame, including fixed foot rest, uses a bare minimum of materials in its construction creating an exceptionally light effect. The stool is topped with a dense form fitting tufted naugahyde seat cushion for added comfort.

## **Additional Information**

| SKU             | SNVO112069                               |
|-----------------|------------------------------------------|
| Dimensions      | 17.8" x 17.8" x 29.8"                    |
| Product Details | white naugahyde seat, brushed gold frame |
| Seat Depth      | 17.8"                                    |
| Color Selection | White                                    |