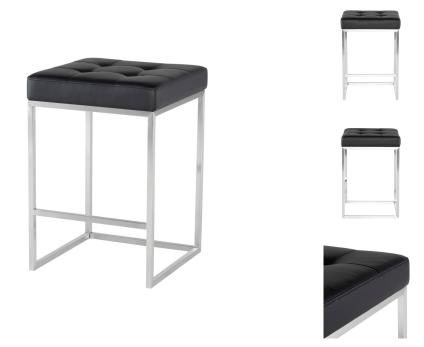

## **Chi Counter Stool - Black**

\$572.11

## Description

The Chi counter stool is an ideal example of simple elegant modern design. The brushed stainless steel frame, including fixed foot rest, uses a bare minimum of materials in its construction creating an exceptionally light effect. The stool is topped with a dense form fitting tufted naugahyde seat cushion for added comfort.