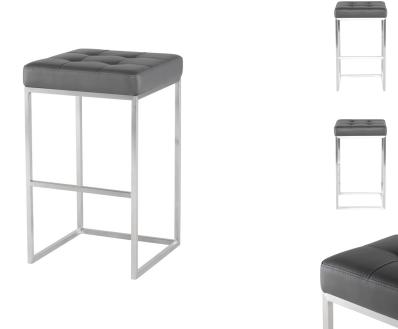

## **Chi Bar Stool - Grey**

\$572.11

## Description

The Chi bar stool is an ideal example of simple elegant modern design. The brushed stainless steel frame, including fixed foot rest, uses a bare minimum of materials in its construction creating an exceptionally light effect. The stool is topped with a dense form fitting tufted naugahyde seat cushion for added comfort.