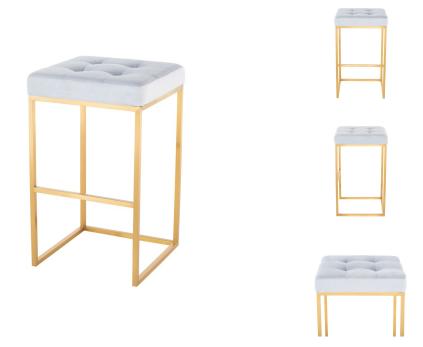

## **Chi Bar Stool - Ice Blue**

\$754.46

## Description

The Chi bar stool is an ideal example of simple elegant modern design. The brushed gold stainless steel frame, including fixed foot rest, uses a bare minimum of materials in its construction creating an exceptionally light effect. The stool is topped with a dense form fitting tufted velour seat cushion for added comfort.

## **Additional Information**

| SKU             | SNVO112074                                          |
|-----------------|-----------------------------------------------------|
| Dimensions      | 17.8" x 17.8" x 29.8"                               |
| Product Details | ice blue velour seat, brushed stainless steel frame |
| Seat Depth      | 17.8"                                               |
| Color Selection | Ice Blue                                            |