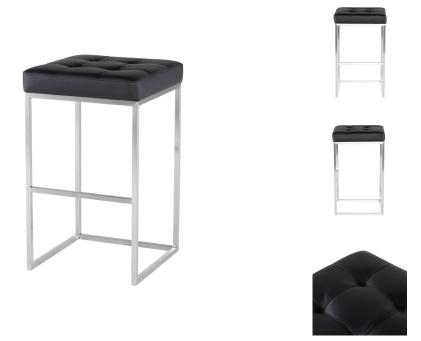

## **Chi Bar Stool - Black**

\$572.11

## Description

The Chi bar stool is an ideal example of simple elegant modern design. The brushed stainless steel frame, including fixed foot rest, uses a bare minimum of materials in its construction creating an exceptionally light effect. The stool is topped with a dense form fitting tufted naugahyde seat cushion for added comfort.

## **Additional Information**

| SKU             | SNV0112076                                          |
|-----------------|-----------------------------------------------------|
| Dimensions      | 17.8" x 17.8" x 29.8"                               |
| Product Details | black naugahyde seat, brushed stainless steel frame |
| Seat Depth      | 17.8"                                               |
| Color Selection | Black                                               |