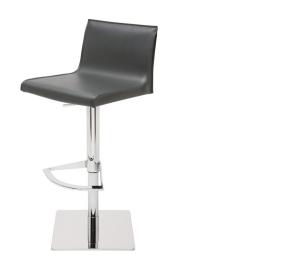

## **Colter Adjustable Stool - Dark Grey**

\$868.61

## **Description**

The Colter adjustable stool is understated Italian contemporary design at its best. A beautifully crafted leather tone-on-tone stitch upholstery seat is paired with a high polished stainless steel hydraulic lift base and crescent foot rest. The adjustable stool provides a full range of flexible applications. Pivoting 360 degrees, the Colter adjusts up and down with the simple squeeze of a discreet hand lever placed within easy reach under the bar seat, accommodating bar height, counter and dining positions.