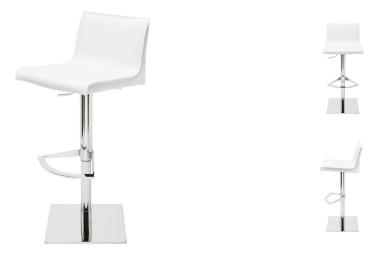

## **Colter Adjustable Stool - White**

\$868.61

## Description

The Colter adjustable stool is understated Italian contemporary design at its best. A beautifully crafted leather tone-on-tone stitch upholstery seat is paired with a high polished stainless steel hydraulic lift base and crescent foot rest. The adjustable stool provides a full range of flexible applications. Pivoting 360 degrees, the Colter adjusts up and down with the simple squeeze of a discreet hand lever placed within easy reach under the bar seat, accommodating bar height, counter and dining positions.