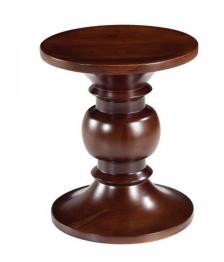

## **Denmark | easy Stool**

\$634.00

## **Description**

The Denmark stool is our reproduction of the classic Walnut Stool, originally designed in 1960, and reminiscent of a chess piece. Compact yet sturdy, and available in three different profiles, our replica stool is constructed from solid wood in a walnut finish that is made to last. These pieces can function as a stool, end table, display surface, or decorative accent in the modern home's living areas.

## **Additional Information**

| SKU                  | S125238                |
|----------------------|------------------------|
| Dimensions           | 13.5"L x 13.5"W x 16"H |
| Inspired by Designer | Charles & Ray easy     |
| Designer Brand       | easy                   |
| Туре                 | Reproduction           |
| Style                | Mid-Century Modern     |