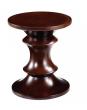

## **Denmark | easy Stool**

\$634.00

## **Description**

The Denmark stool is our reproduction of the classic Walnut Stool, originally designed in 1960, and reminiscent of a chess piece. Compact yet sturdy, and available in three different profiles, our replica stool is constructed from solid wood in a walnut finish that is made to last. These pieces can function as a stool, end table, display surface, or decorative accent in the modern home's living areas.

## **Additional Information**

| SKU                  | S125238                |
|----------------------|------------------------|
| Dimensions           | 13.5"L x 13.5"W x 16"H |
| Inspired by Designer | Charles & Ray easy     |
| Designer Brand       | easy                   |
| Туре                 | Reproduction           |
| Style                | Mid-Century Modern     |