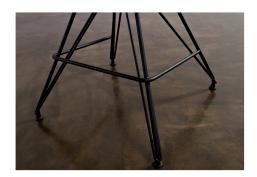

## Description

The Kahn counter stool reflects District Eights unique, industrial inspired design aesthetic, emphasizing superior materials and attention to detail. Informed by brutalist architecture, blackened steel legs and reinforced concrete cross bracing support an exceptionally comfortable molded corion tractor seat. The result - a hand finished District Eight original.