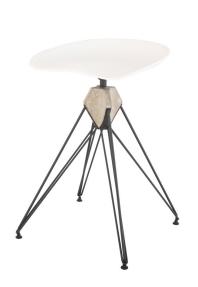

## **Kahn Counter Stool - White**

\$964.66

## Description

The Kahn counter stool reflects District Eights unique, industrial inspired design aesthetic, emphasizing superior materials and attention to detail. Informed by brutalist architecture, blackened steel legs and reinforced concrete cross bracing support an exceptionally comfortable molded corion tractor seat. The result - a hand finished District Eight original.

## **Additional Information**

| SKU             | SNVO112123                              |
|-----------------|-----------------------------------------|
| Dimensions      | 17" x 17" x 25"                         |
| Product Details | white composite seat, matte black frame |
| Seat Depth      | 16.8"                                   |
| Color Selection | White                                   |