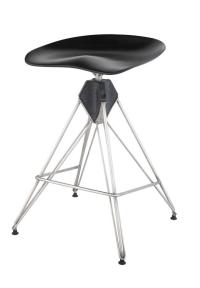

## Kahn Counter Stool - Black

\$1,197.12

## Description

The Kahn counter stool reflects District Eights unique, industrial inspired design aesthetic, emphasizing superior materials and attention to detail. Informed by brutalist architecture, blackened steel legs and reinforced concrete cross bracing support an exceptionally comfortable molded corion tractor seat. The result – a hand finished District Eight original.

## Additional Information

| SKU             | SNVO112126                                                 |
|-----------------|------------------------------------------------------------|
| Dimensions      | 16.8" x 16.8" x 25"                                        |
| Product Details | black composite corian seat, polished stainless steel base |
| Seat Depth      | 15.8"                                                      |
| Color Selection | Black                                                      |