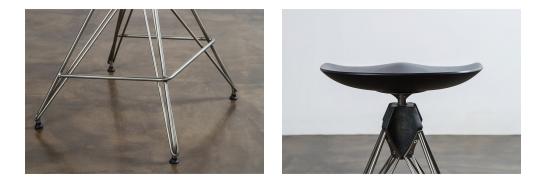

## Kahn Counter Stool - Black

\$1,197.12

## Description

The Kahn counter stool reflects District Eights unique, industrial inspired design aesthetic, emphasizing superior materials and attention to detail. Informed by brutalist architecture, blackened steel legs and reinforced concrete cross bracing support an exceptionally comfortable molded corion tractor seat. The result – a hand finished District Eight original.