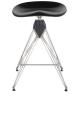

## Kahn Counter Stool - Black

\$1,197.12

## Description

The Kahn counter stool reflects District Eights unique, industrial inspired design aesthetic, emphasizing superior materials and attention to detail. Informed by brutalist architecture, blackened steel legs and reinforced concrete cross bracing support an exceptionally comfortable molded corion tractor seat. The result – a hand finished District Eight original.

## Additional Information

| SKU             | SNVO112126                                                 |
|-----------------|------------------------------------------------------------|
| Dimensions      | 16.8" x 16.8" x 25"                                        |
| Product Details | black composite corian seat, polished stainless steel base |
| Seat Depth      | 15.8"                                                      |
| Color Selection | Black                                                      |