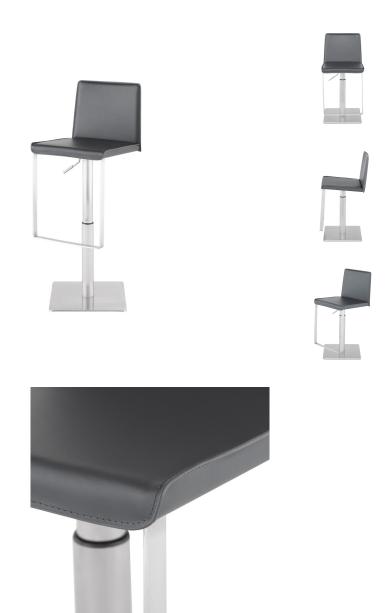

## **Kailee Adjustable Stool - Dark Grey**

\$893.66

## Description

The Kailee adjustable stool brings together beautifully crafted leather, tone-on-tone stitch upholstery, with understated brushed stainless steel, for comfort and style. A slim rectangular wrap-around fixed foot rest, in brushed stainless steel, matching the hydraulic base, rounds out the Kailees low key urban feel. Pivoting 360 degrees, the Kailee adjusts up and down with the simple squeeze of a discreet hand lever placed within easy reach under the bar seat, accommodating bar height, counter and dining positions. Clean, elegant, adjustable.