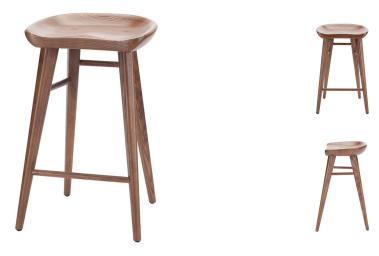

## Kami Counter Stool - Walnut

\$888.10

## Description

Simple, elegant, classic, comfortable, the Kami counter stool is a solid wood design, distinctive in style with elegant curves and long, straight lines. The four triangular legs are reinforced with cross bracing and a simple footrest, as durable as it is fashionable.

## **Additional Information**

| SKU             | SNVO112129                                           |
|-----------------|------------------------------------------------------|
| Dimensions      | 17" x 17" x 27"                                      |
| Product Details | walnut stained ash seat, walnut stained ash<br>frame |
| Seat Depth      | 13"                                                  |
| Color Selection | Walnut                                               |