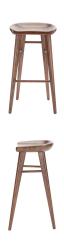

## **Kami Bar Stool - Walnut**

\$888.10

## Description

Simple, elegant, classic, comfortable, the Kami bar stool is a solid wood design, distinctive in style with elegant curves and long, straight lines. The four triangular legs are reinforced with cross bracing and a simple footrest, as durable as it is fashionable.

## **Additional Information**

| SKU             | SNVO112130                                        |
|-----------------|---------------------------------------------------|
| Dimensions      | 17" x 17" x 31"                                   |
| Product Details | walnut stained ash seat, walnut stained ash frame |
| Seat Depth      | 13"                                               |
| Color Selection | Walnut                                            |