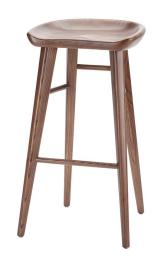

## **Kami Bar Stool - Walnut**

\$888.10

## Description

Simple, elegant, classic, comfortable, the Kami bar stool is a solid wood design, distinctive in style with elegant curves and long, straight lines. The four triangular legs are reinforced with cross bracing and a simple footrest, as durable as it is fashionable.

## **Additional Information**

| SKU             | SNVO112130                                        |
|-----------------|---------------------------------------------------|
| Dimensions      | 17" x 17" x 31"                                   |
| Product Details | walnut stained ash seat, walnut stained ash frame |
| Seat Depth      | 13"                                               |
| Color Selection | Walnut                                            |