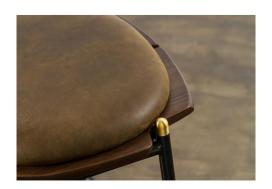

## Description

Reminiscent of early-twentieth-century school-house chairs--in refreshed, revised, forward-thinking shapes--the Kink counter stool offers an authentic, original seating option finished in padded jin leather upholstery.

## **Additional Information**

| SKU             | SNVO112134                               |
|-----------------|------------------------------------------|
| Dimensions      | 20.5" x 24" x 36"                        |
| Product Details | jin green leather seat, black steel base |
| Seat Depth      | 15.8"                                    |
| Color Selection | Smoked                                   |