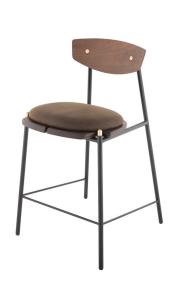

## **Kink Counter Stool - Smoked**

\$1,158.14

## Description

Reminiscent of early-twentieth-century school-house chairs--in refreshed, revised, forward-thinking shapes--the Kink counter stool offers an authentic, original seating option finished in padded jin leather upholstery.

## **Additional Information**

| SKU             | SNVO112134                               |
|-----------------|------------------------------------------|
| Dimensions      | 20.5" x 24" x 36"                        |
| Product Details | jin green leather seat, black steel base |
| Seat Depth      | 15.8"                                    |
| Color Selection | Smoked                                   |