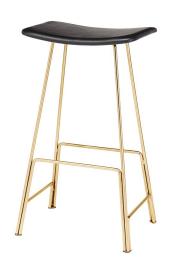

## **Kirsten Counter Stool - Black**

\$638.93

## **Description**

Equally suitable for commercial and residential applications, the refined Kirsten counter stool features a smart ergonomically arched saddle seat, placed over a neat light tubular base. It occupies a minimal footprint, ideal for tight spaces and crowded quarters.

## **Additional Information**

| SKU             | SNVO112136                              |
|-----------------|-----------------------------------------|
| Dimensions      | 16.8" x 12.5" x 26.8"                   |
| Product Details | black leather seat, polished gold frame |
| Seat Depth      | 12.5"                                   |
| Color Selection | Black                                   |