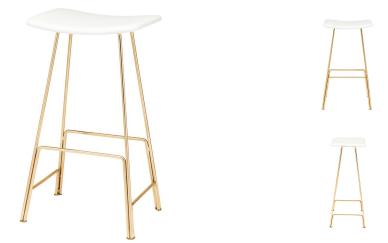

## **Kirsten Counter Stool - White**

\$638.93

## Description

Equally suitable for commercial and residential applications, the refined Kirsten counter stool features a smart ergonomically arched saddle seat, placed over a neat light tubular base. It occupies a minimal footprint, ideal for tight spaces and crowded quarters.

## **Additional Information**

| SKU             | SNVO112141                              |
|-----------------|-----------------------------------------|
| Dimensions      | 16.8" x 12.5" x 26.8"                   |
| Product Details | white leather seat, polished gold frame |
| Seat Depth      | 12.5"                                   |
| Color Selection | White                                   |