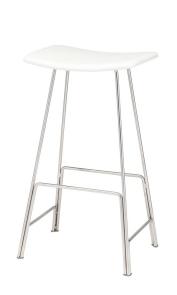

## **Kirsten Counter Stool - White**

\$547.06

## Description

Equally suitable for commercial and residential applications, the refined Kirsten counter stool features a smart ergonomically arched saddle seat, placed over a neat light tubular base. It occupies a minimal footprint, ideal for tight spaces and crowded quarters.

## **Additional Information**

| SKU             | SNVO112142                                         |
|-----------------|----------------------------------------------------|
| Dimensions      | 17.5" x 13" x 26.5"                                |
| Product Details | white leather seat, polished stainless steel frame |
| Seat Depth      | 12.5"                                              |
| Color Selection | White                                              |