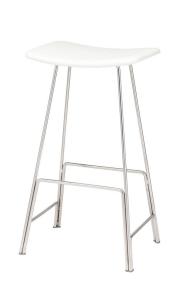

## **Kirsten Bar Stool - White**

\$547.06

## Description

Equally suitable for commercial and residential applications, the refined Kirsten bar stool features a smart ergonomically arched saddle seat, placed over a neat light tubular base. It occupies a minimal footprint, ideal for tight spaces and crowded quarters.

## **Additional Information**

| SKU             | SNVO112144                                         |
|-----------------|----------------------------------------------------|
| Dimensions      | 17.5" x 13" x 30.5"                                |
| Product Details | white leather seat, polished stainless steel frame |
| Seat Depth      | 12.5"                                              |
| Color Selection | White                                              |