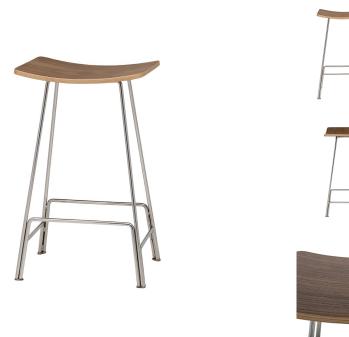

## **Kirsten Counter Stool - Walnut**

\$481.63

## Description

Equally suitable for commercial and residential applications, the refined Kirsten counter stool features a smart ergonomically arched saddle seat, placed over a neat light tubular base. It occupies a minimal footprint, ideal for tight spaces and crowded quarters.

## **Additional Information**

| SKU             | SNVO112145                                         |
|-----------------|----------------------------------------------------|
| Dimensions      | 17.5" x 13" x 26.5"                                |
| Product Details | walnut veneer seat, polished stainless steel frame |
| Seat Depth      | 11.8"                                              |
| Color Selection | Walnut                                             |