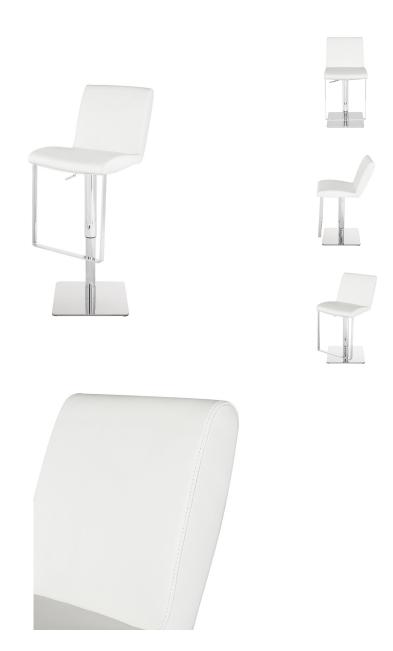

## **Lewis Adjustable Stool - White**

\$754.46

## Description

The Lewis adjustable stool is so finely upholstered that leather-finished bar seat appears almost hand molded above its high polished stainless steel hydraulic base. A slim rectangular wrap-around foot rest brings contemporary chic to this classic late 60s design. The hydraulic lift adjustable stool with fixed foot rest provides a full range of flexible applications.

## **Additional Information**

| SKU             | SNVO112147                                        |
|-----------------|---------------------------------------------------|
| Dimensions      | 16.3" x 19.8" x 33-43"                            |
| Product Details | white leather seat, polished stainless steel base |
| Seat Depth      | 14.3"                                             |
| Color Selection | White                                             |