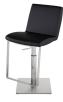

## Lewis Adjustable Stool - Black

\$893.66

## Description

The Lewis adjustable stool is so finely upholstered that leather-finished bar seat appears almost hand molded above its high polished stainless steel hydraulic base. A slim rectangular wrap-around foot rest brings contemporary chic to this classic late 60s design. The hydraulic lift adjustable stool with fixed foot rest provides a full range of flexible applications.

## Additional Information

| SKU             | SNVO112148                                            |
|-----------------|-------------------------------------------------------|
| Dimensions      | 16.3" x 19.8" x 33-43"                                |
| Product Details | black naugahyde seat, brushed stainless steel<br>base |
| Seat Depth      | 14.3"                                                 |
| Color Selection | Black                                                 |