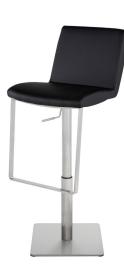

## Lewis Adjustable Stool - Black

\$893.66

## Description

The Lewis adjustable stool is so finely upholstered that leather-finished bar seat appears almost hand molded above its high polished stainless steel hydraulic base. A slim rectangular wrap-around foot rest brings contemporary chic to this classic late 60s design. The hydraulic lift adjustable stool with fixed foot rest provides a full range of flexible applications.

## Additional Information

| SKU             | SNVO112148                                            |
|-----------------|-------------------------------------------------------|
| Dimensions      | 16.3" x 19.8" x 33-43"                                |
| Product Details | black naugahyde seat, brushed stainless steel<br>base |
| Seat Depth      | 14.3"                                                 |
| Color Selection | Black                                                 |