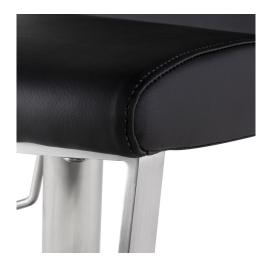

## Description

The Lewis adjustable stool is so finely upholstered that leather-finished bar seat appears almost hand molded above its high polished stainless steel hydraulic base. A slim rectangular wrap-around foot rest brings contemporary chic to this classic late 60s design. The hydraulic lift adjustable stool with fixed foot rest provides a full range of flexible applications.