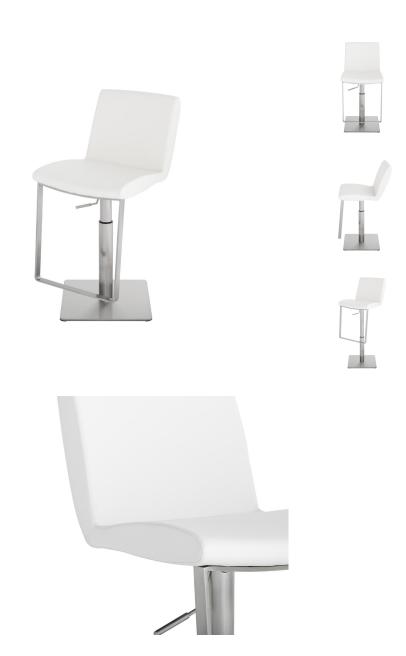

## **Lewis Adjustable Stool - White**

\$893.66

## Description

The Lewis adjustable stool is so finely upholstered that leather-finished bar seat appears almost hand molded above its high polished stainless steel hydraulic base. A slim rectangular wrap-around foot rest brings contemporary chic to this classic late 60s design. The hydraulic lift adjustable stool with fixed foot rest provides a full range of flexible applications.