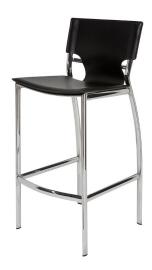

## **Lisbon Counter Stool - Black**

\$572.11

## Description

The Lisbon counter stool, a pleasing union of dining comfort and smart contemporary design. Setting the tone, a sturdy, light frame using elliptical steel tubing with a chrome finish. The highlight, an artfully sculpted leather seat and seat back, designed for support and comfort.

## **Additional Information**

| SKU             | SNVO112150                             |
|-----------------|----------------------------------------|
| Dimensions      | 16.8" x 19" x 34.5"                    |
| Product Details | black leather seat, chrome steel frame |
| Seat Depth      | 13.5"                                  |
| Color Selection | Black                                  |