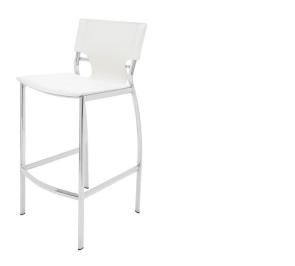

## **Lisbon Bar Stool - White**

\$572.11

## Description

The Lisbon bar stool, a pleasing union of dining comfort and smart contemporary design. Setting the tone a sturdy, light frame using elliptical steel tubing with a chrome finish. The highlight, an artfully sculpted leather seat and seat back, designed for support and comfort.

## **Additional Information**

| SKU             | SNVO112151                             |
|-----------------|----------------------------------------|
| Dimensions      | 16.5" x 18.5" x 38"                    |
| Product Details | white leather seat, chrome steel frame |
| Seat Depth      | 13.5"                                  |
| Color Selection | White                                  |