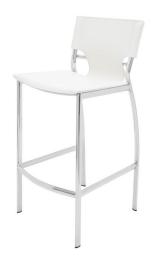

## **Lisbon Counter Stool - White**

\$572.11

## Description

The Lisbon counter stool, a pleasing union of dining comfort and smart contemporary design. Setting the tone, a sturdy, light frame using elliptical steel tubing with a chrome finish. The highlight, an artfully sculpted leather seat and seat back, designed for support and comfort.

## **Additional Information**

| SKU             | SNVO112152                             |
|-----------------|----------------------------------------|
| Dimensions      | 16.8" x 19" x 34.5"                    |
| Product Details | white leather seat, chrome steel frame |
| Seat Depth      | 13.5"                                  |
| Color Selection | White                                  |